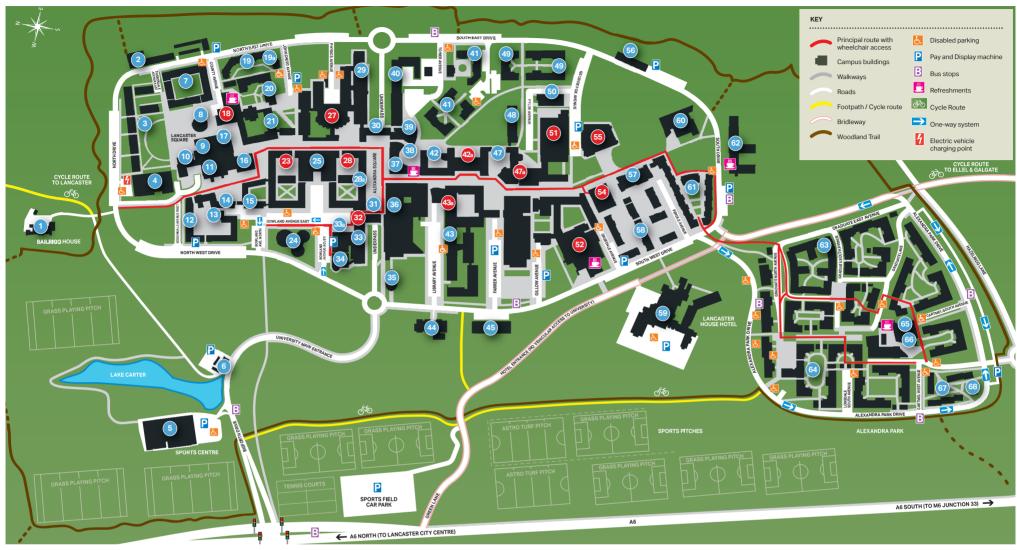

## Location Map

| Alexandra Square (Shops and Banks)                                                                | 31  |
|---------------------------------------------------------------------------------------------------|-----|
| Ash House                                                                                         | 15  |
| Bailrigg Conference Centre                                                                        | 25  |
| Bailrigg House<br>- Dentist<br>- Pharmacy                                                         | 1   |
| Barker House Farm                                                                                 | 65  |
| Bigforth Farm                                                                                     | 6   |
| Biology Lecture Theatre                                                                           | 43a |
| Bowland Annexe                                                                                    | 14  |
| Bowland Hall                                                                                      | 12  |
| <b>Bowland Lecture Theatre</b>                                                                    | 28  |
| Bowland Main - History - Research and Enterprise Services                                         | 28  |
| Bowland North - Applied Social Science - European Languages and Cultures - Law School - Sociology | 23  |
| Bowland Tower East - Health Research                                                              | 30  |
| Bowland Tower South                                                                               | 37  |
| Cartmel College                                                                                   | 66  |
| Cartmel Family Housing                                                                            | 68  |
| Cavendish Lecture Theatre                                                                         | 27  |
| Central Workshops and Stores                                                                      | 40  |
| CETAD                                                                                             | 13  |

| Chaplaincy Centre                                                                                        | 24 |
|----------------------------------------------------------------------------------------------------------|----|
| Charles Carter - Management Learning & Leadership - Marketing - Organisation, Work & Technology          | 54 |
| Charles Carter Lecture Theatre                                                                           | 54 |
| Conference Centre                                                                                        | 25 |
| County Main and College - English and Creative Writing                                                   | 7  |
| County Field Residences                                                                                  | 3  |
| County South - Educational Research - Linguistics and English Language - Politics, Philosophy & Religion | 18 |
| County South Lecture Theatre                                                                             | 18 |
| County South Residences                                                                                  | 20 |
| Edward Roberts Court                                                                                     | 38 |
| Elizabeth Livingston Lecture Theatre                                                                     | 23 |
| Engineering Building - Faculty of Science & Technology Faculty Offices                                   | 51 |
| <b>Engineering Lecture Theatres (1-3)</b>                                                                | 51 |
| Faraday Building - Lancaster Medical School - Natural Sciences                                           | 27 |
| Frankland Lecture Theatre                                                                                | 27 |
| FASS Building - Faculty of Arts & Social Sciences - Faculty Offices                                      | 21 |

| Furness College                                                                       | 42  |
|---------------------------------------------------------------------------------------|-----|
| Furness Lecture Theatres (1-3)                                                        | 42a |
| Furness Residences                                                                    | 41  |
| Fylde College - Mathematics and Statistics - North West Regional Studies - Psychology | 47  |
| Fylde Lecture Theatres (1-3)                                                          | 47a |
| Fylde Residences                                                                      | 49  |
| George Fox                                                                            | 55  |
| George Fox Lecture Theatres (1-6)                                                     | 55  |
| Graduate College                                                                      | 63  |
| Graduate Town Houses                                                                  | 67  |
| Great Hall                                                                            | 11  |
| Grizedale College                                                                     | 57  |
| Grizedale College Residences                                                          | 58  |
| Human Resources                                                                       | 33a |
| Medical Centre                                                                        | 45  |
| InfoLab21 - School of Computing and Communications                                    | 62  |
| Islamic Prayer Room                                                                   | 56  |
| Information Systems Services (ISS) Building                                           | 60  |
| Jack Hylton Music Rooms                                                               | 16  |
| John Creed Building - Visitor Accommodation                                           | 19  |

| Lancaster House Hotel - Conference and Training Centre                                                                                                                                                       | 59        |
|--------------------------------------------------------------------------------------------------------------------------------------------------------------------------------------------------------------|-----------|
| Learning Zone<br>- ISS Helpdesk                                                                                                                                                                              | 28a       |
| LEC Remote Workshops                                                                                                                                                                                         | 2         |
| Library                                                                                                                                                                                                      | 36        |
| LICA Building - Imagination Lancaster - Lancaster Institute for the Contemporary Arts                                                                                                                        | 4         |
| Lonsdale College                                                                                                                                                                                             | 64        |
| Management School - Accounting and Finance - Centre for e-Science - Economics - IEED - Lancaster Leadership Centre - Management School Faculty Office - Management Development Division - Management Science | <b>52</b> |
| Management School<br>Lecture Theatres (1-8)                                                                                                                                                                  | 52        |
| Marcus Merriman Lecture Theatre                                                                                                                                                                              | 23        |
| Music Building                                                                                                                                                                                               | 10        |
| Nuffield Theatre                                                                                                                                                                                             | 9         |
| Pendle College                                                                                                                                                                                               | 61        |
| Peter Scott Gallery                                                                                                                                                                                          | 17        |

Lancaster Environment Centre (LEC)
- Biomedical and Life Sciences

| Physics Building<br>- Faculty of Health and Medicine<br>- Faculty Offices<br>- Physics                              | 29  |
|---------------------------------------------------------------------------------------------------------------------|-----|
| Postgraduate Statistics Centre                                                                                      | 48  |
| Pre-School Centre                                                                                                   | 44  |
| Round House<br>- Confucius Institute                                                                                | 8   |
| Ruskin Library                                                                                                      | 35  |
| Security Lodge                                                                                                      | 34  |
| Slaidburn House (Students' Union)                                                                                   | 39  |
| Sports Centre                                                                                                       | 5   |
| University House<br>- Central Administration<br>- Careers (CEEC)<br>- Counselling Service<br>- Disabilities Service | 33  |
| University Reception<br>(University House)                                                                          | 32  |
| Visitor Accommodation                                                                                               | 19a |
| Whewell Building                                                                                                    | 50  |