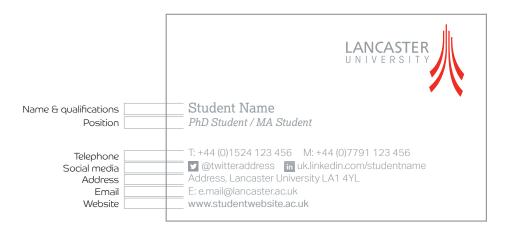

#### 1. Details shown on card

| Department or faculty name  |  |
|-----------------------------|--|
| Name and qualifications     |  |
| PhD or MA student           |  |
| Full address                |  |
|                             |  |
| Telephone(s) – landline     |  |
| Telephone – mobile (if any) |  |
| Fax (if any)                |  |
| Email                       |  |
| Twitter username (optional) |  |
| LinkedIn address (optional) |  |
| Website address (if any)    |  |