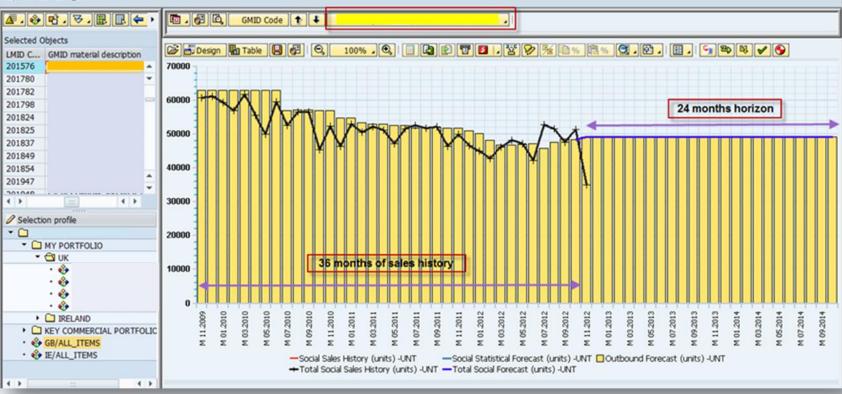

# **Graphical interface**

Planning Book: [Live] DP SHORT TERM EUROPE / IRELAND ST DP MAIN VIEW

#### 🔄 / 🗟 🚇 🖗

- Long sales history and forecast horizon help to detect trend or old recurring event
- Interface simple and easy to understand for non supply chain people
- Allow planners to implement change live and compare versus sales