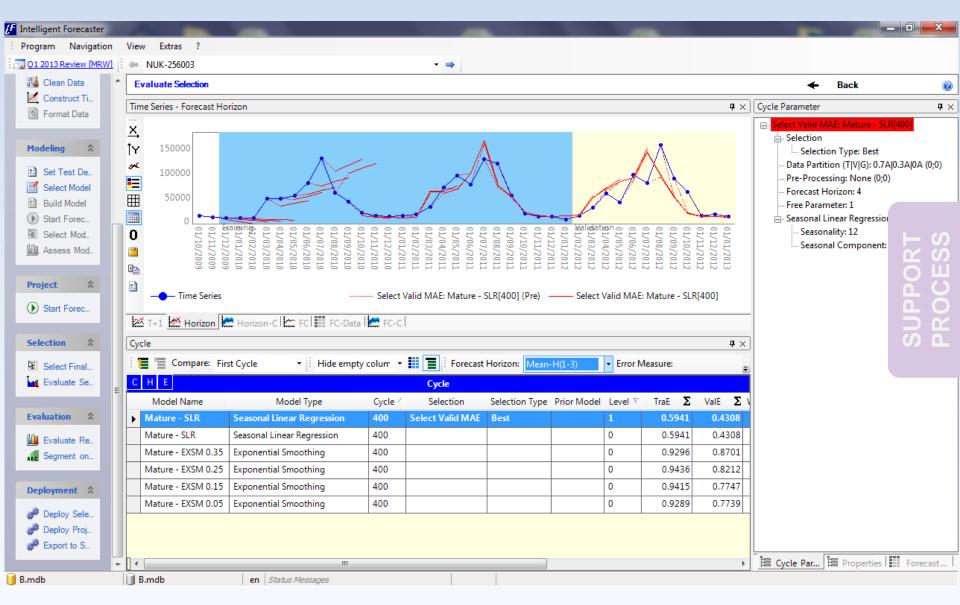

### **Model Selection using Intelligent forecaster**

#### **Visual data analysis**