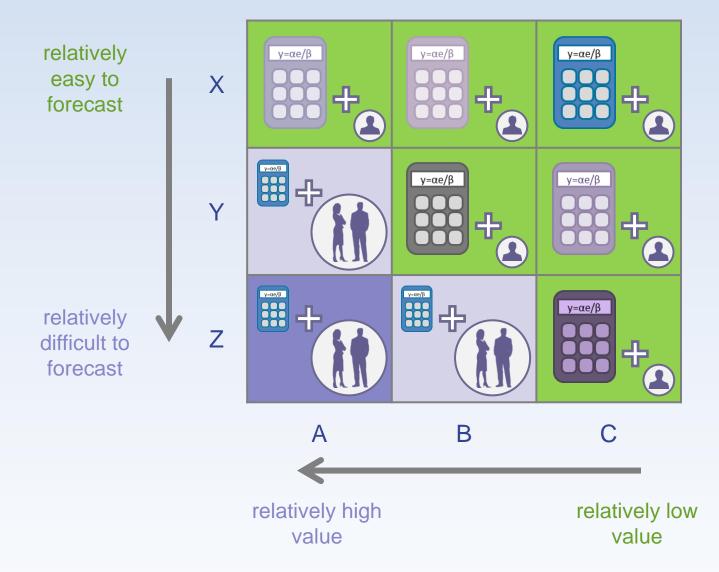

### **Product Portfolio Segmentation**

#### Automate easier and lower value forecasts; Check if they make sense

**SUPPORT PROCESS** 

#### The SKUs can be easily classified in the nine categories A-C/Z-X