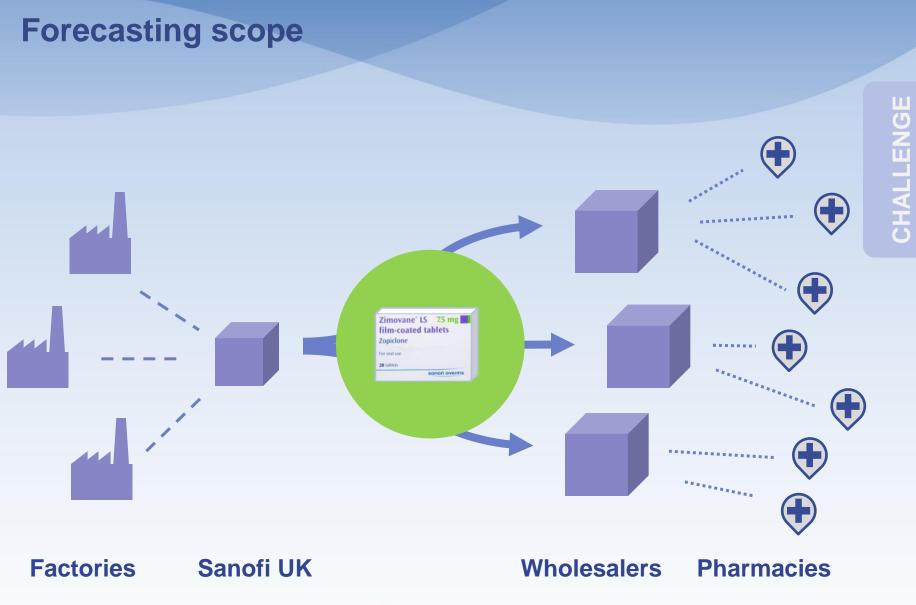

IES **ADAPT** THE GROUP TO FUTURE CHALLENGES

CHALLENGE

**2012 - 2015** 19 potential new launches\*

#### **Priorities**

Diabetes
Fibrosis and tissue repair
Immuno-inflammation
Infectious diseases
Rare diseases
Oncology
Ophthalmology
Aging

#### 2009-2011

- 23 companies acquired including Genzyme
- **61** in-licensing agreements
  - 2 joint ventures
  - €23bn invested in external growth

#### **Growth Platforms**

- Emerging Markets
- Diabetes Solutions
- Human Vaccines
- Consumer Healthcare
- Animal Health
- Innovative Products
- Rare Diseases



SANOFI COMMERCIAL 🧳

### Sanofi Group in the UK & Ireland



Strong UK & Ireland presence Circa 3,000 employees 14 Locations

Sanofi and Zentiva combined 4<sup>th</sup> largest supplier to the NHS in terms of volume of prescription medicines







# **Business Segmentation**





**Brands** 









CHALLENGE



#### **Generics**

### Consumer (CHC / OTC)



CHALLENGE

#### **Forecasting objectives**

# We set ourselves ambitious targets

- Aim to Increase forecasting accuracy
- Accuracy and Dispersion measured on lag 3
- Measure individual forecasting performance of each supply planner

| Partial extract from KPIs measured by        | planner an | d by busi | ness segr | nent   |
|----------------------------------------------|------------|-----------|-----------|--------|
|                                              |            |           |           |        |
| Forecast Dispersion (%)                      | 3.6%       | 19.9%     | 13.2%     | 15.5%  |
| Forecast Accuracy (%)                        | 97.7%      | 93.5