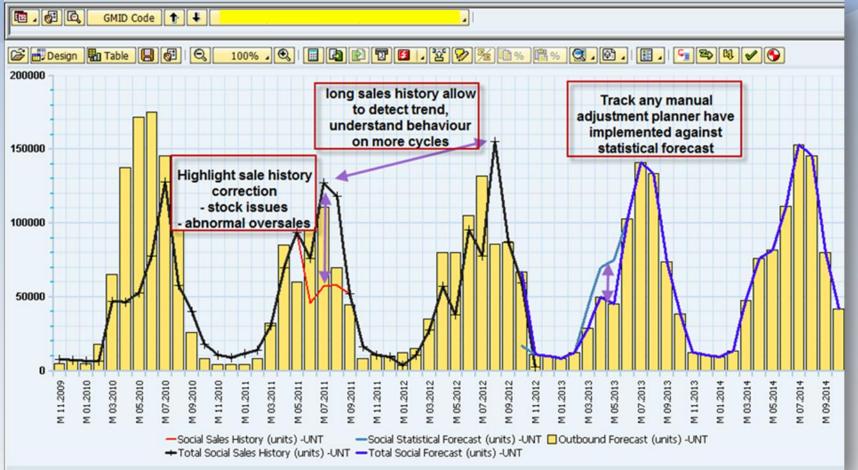

#### 🔄 / 🗟 🚇 🖗

- Long sales history and forecast horizon help to detect trend or old recurring event
- Interface simple and easy to understand for non supply chain people
- Allow planners to implement change live and compare versus sales

# **Graphical interface**

CORE

**ADDVANTAGE** 