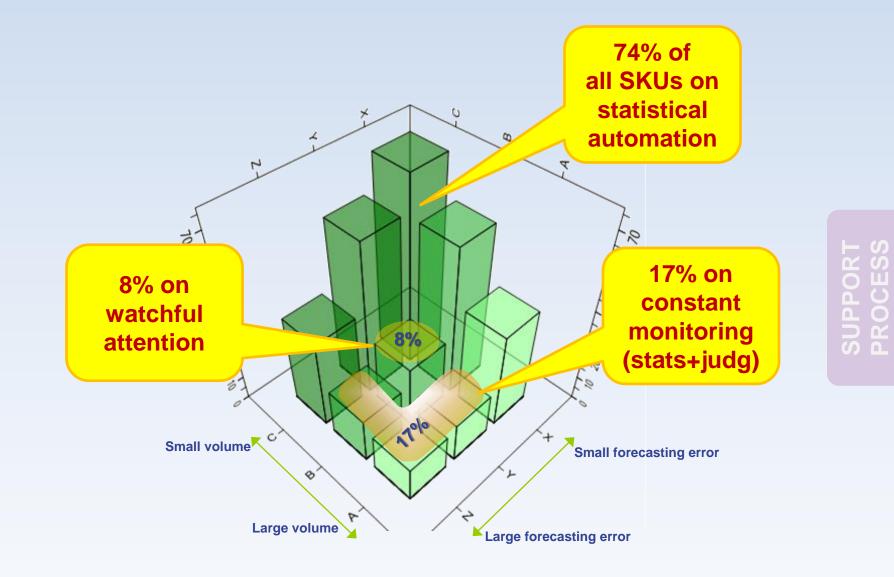

#### Automate easier and lower value forecasts; Check if they make sense

**SUPPORT PROCESS** 

#### The SKUs can be easily classified in the nine categories A-C/Z-X