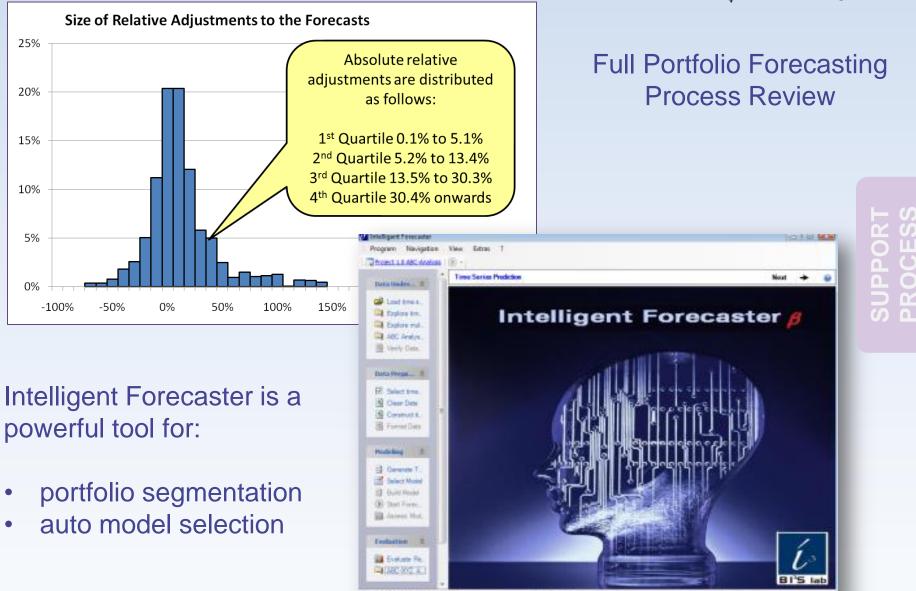

### **Model Selection using Intelligent forecaster**

#### **Visual data analysis**