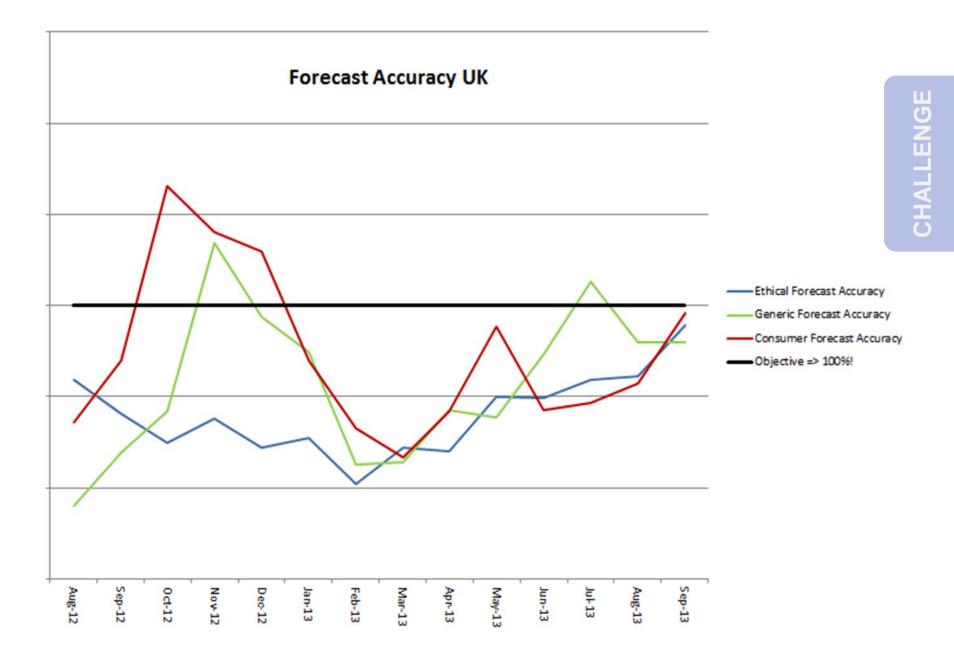

#### **Forecasting objectives**

# We set ourselves ambitious targets

- Aim to Increase forecasting accuracy
- Accuracy and Dispersion measured on lag 3
- Measure individual forecasting performance of each supply planner

| Partial extract from KPIs measured by        | planner an | d by busi | ness segr | nent   |
|----------------------------------------------|------------|-----------|-----------|--------|
|                                              |            |           |           |        |
| Forecast Dispersion (%)                      | 3.6%       | 19.9%     | 13.2%     | 15.5%  |
| Forecast Accuracy (%)                        | 97.7%      | 93.5%     | 95.7%     | 94.8%  |
| OOS Rate (%)                                 |            |           |           |        |
| CSR Rate - Turnover Rupture (%)              |            |           |           |        |
| CSR Rate - Turnover Rupture + Back Order (%) |            |           |           |        |
| Unit Coverage (Mths)                         |            |           |           |        |
|                                              |            |           |           |        |
| Forecast Dispersion (%)                      | 8.1%       | 24.2%     | 19.3%     | 14.2%  |
| Forecast Accuracy (%)                        | 101.3%     | 93.9%     | 83.4%     | 95.5%  |
| OOS Rate (%)                                 |            |           |           |        |
| CSR Rate - Turnover Rupture (%)              |            |           |           |        |
| CSR Rate - Turnover Rupture + Back Order (%) |            |           |           |        |
| Unit Coverage (Mths)                         |            |           |           |        |
|                                              |            |           |           |        |
| Forecast Dispersion (%)                      | 7.4%       |           | 42.1%     | 12.8%  |
| Forecast Accuracy (%)                        | 98.1%      |           | 130.7%    | 103.2% |
| OOS Rate (%)                                 |            |           |           |        |
| CSR Rate - Turnover Rupture (%)              |            |           |           |        |
| CSR Rate - Turnover Rupture + Back Order (%) |            |           |           |        |
| Unit Coverage (Mths)                         |            |           |           |        |