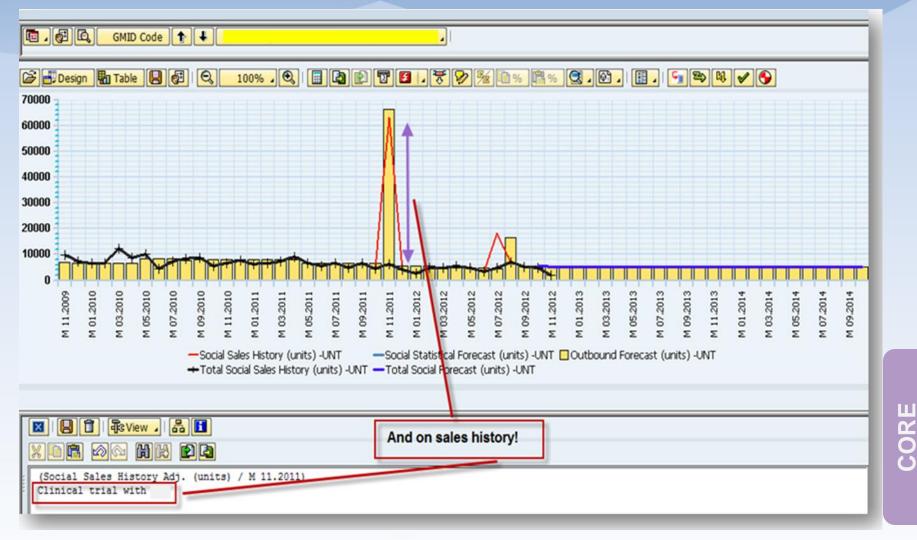

CORE

## Previous issues...

In the past forecast process was supported by either graph from excel:

- Remove the support of the statistical forecast from APO
- Excel was more preparation work and could have some mistake or realignment issues
- APO was a black box in which we would only paste forecast agreed previously on excel/DRP => extra work
- Planners skills with APO were very low





# **Graphical interface**

Planning Book: [Live] DP SHORT TERM EUROPE / IRELAND ST DP MAIN VIEW

#### 🔄 / 🗟 🚇 🖗



- Long sales history and forecast horizon help to detect trend or old recurring event
- Interface simple and easy to understand for non supply chain people
- Allow planners to implement change live and compare versus sales

## SANOFI COMMERCIAL 🌍



ROCES

CORE

# Sale history correction



SANOFI COMMERCIAL 🌍



PROCESS

# **Graphical interface**





CORE

**ADDVANTAGE** 

# Table interface

🖻 , 🛃 🖪

GMID Code

📙 🚺 🗟 🕄 🖬

1 🖪 🙆 🖓 🛗 🖪 🖪

(Social Forecast Adj. (%) / M 03.2013)

| Image: Second secon |      |           |           |           |           |           |           |           |           |         |
|-------------------------------------------------------------------------------------------------------------------------------------------------------------------------------------------------------------------------------------------------------------------------------------------------------------------------------------------------------------------------------------------------------------------------------------------------------------------------------------