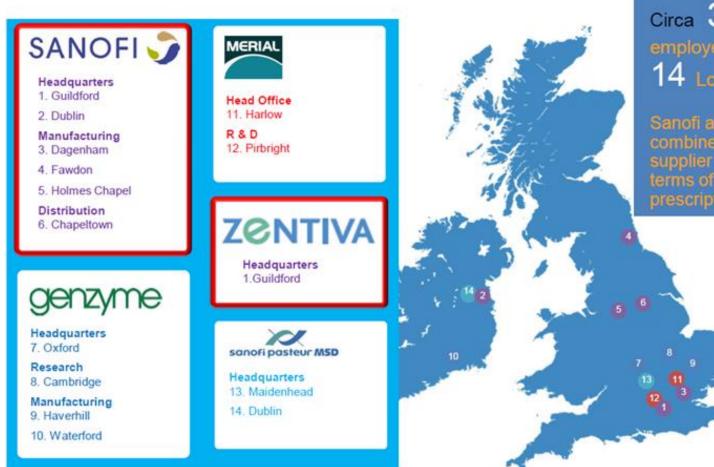

### Sanofi Group in the UK & Ireland

Strong UK & Ireland presence Circa 3,000 employees 14 Locations

Sanofi and Zentiva combined 4<sup>th</sup> largest supplier to the NHS in terms of volume of prescription medicines