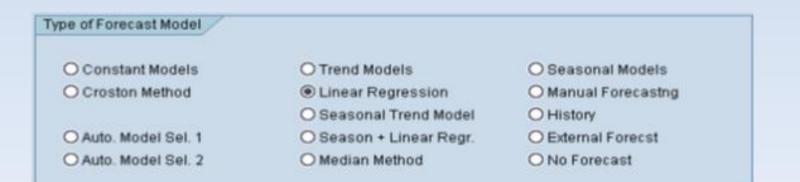

# How many Stats models are there in APO?

ŏ

# ~10 X 100 X 100 X 100 = ~ 10'000'000 How many do we actually use? 10

### **Model Selection using Intelligent forecaster**