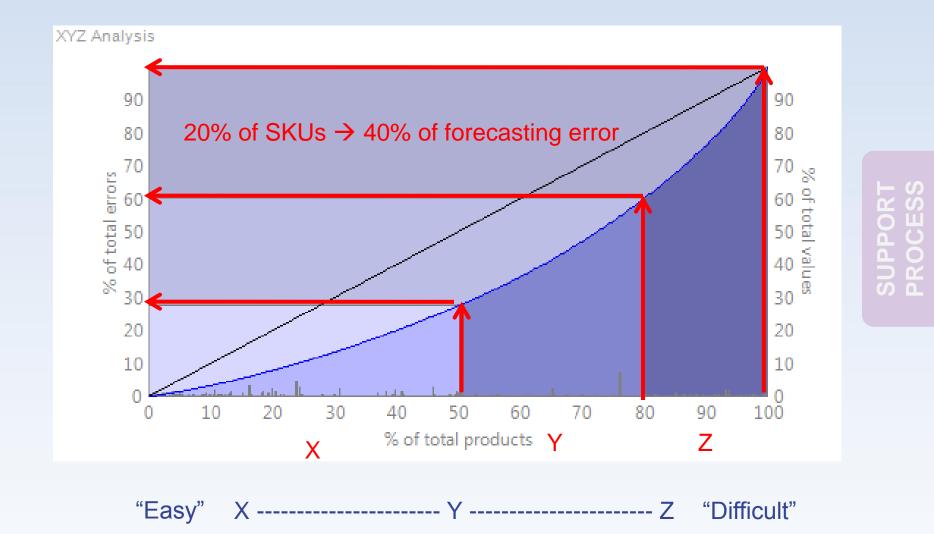

# **XYZ** Analysis

#### Automate easier and lower value forecasts; Check if they make sense

**SUPPORT PROCESS** 

#### The SKUs can be easily classified in the nine categories A-C/Z-X