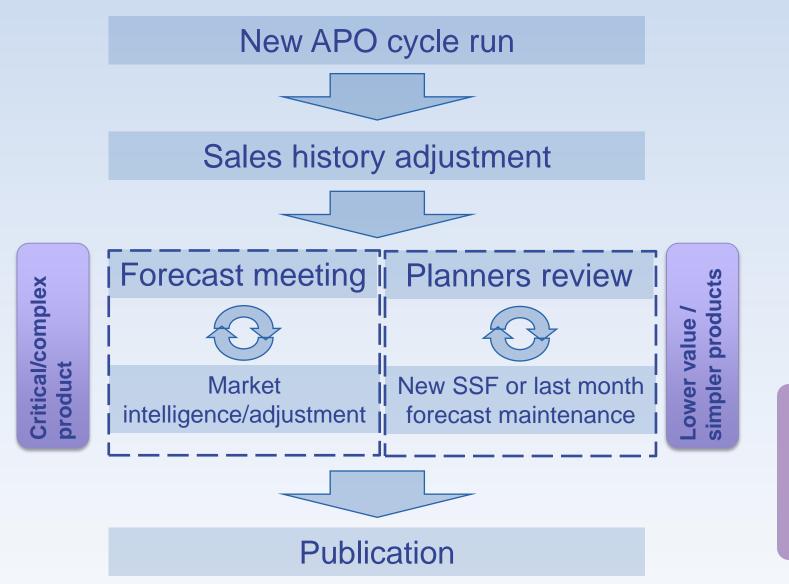

# **Using APO in practice**

CORE PROCES

# CORE

## Previous issues...

In the past forecast process was supported by either graph from excel:

- Remove the support of the statistical forecast from APO
- Excel was more preparation work and could have some mistake or realignment issues
- APO was a black box in which we would only paste forecast agreed previously on excel/DRP => extra work
- Planners skills with APO were very low