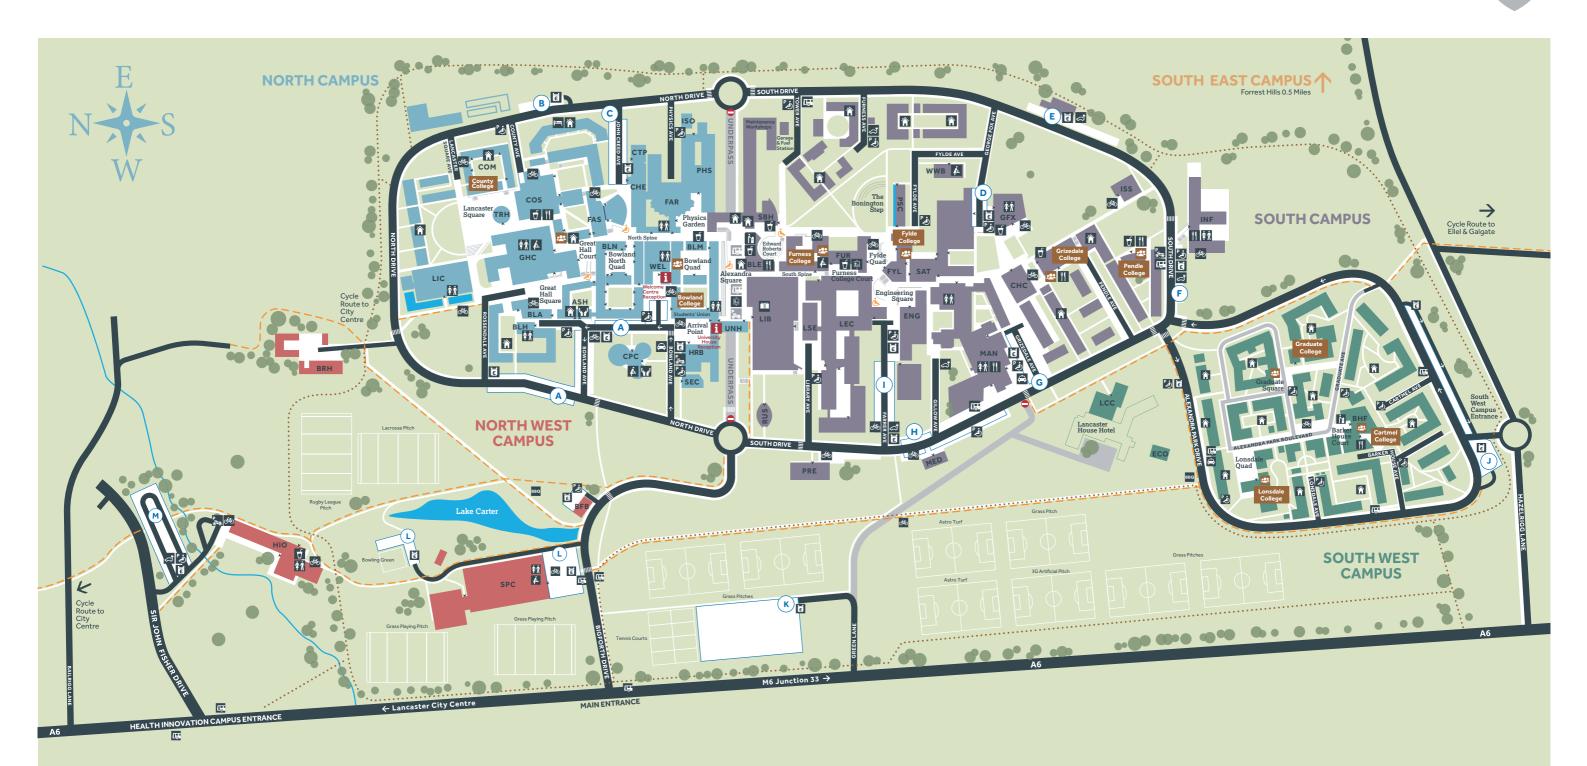

# Lancaster Campus

### **CAMPUS ZONES**

North Campus North West Campus South Campus South West Campus South East Campus

Updated September 2021

# Location Key

## **NORTH CAMPUS**

| ASH  | Ash House                                            |  |  |
|------|------------------------------------------------------|--|--|
|      | Islamic Prayer Room                                  |  |  |
| BLA  | Bowland Annexe                                       |  |  |
|      | Bowland College                                      |  |  |
| BLH  | Bowland Hall                                         |  |  |
|      | Conference & Events                                  |  |  |
|      | Guest Room Reception                                 |  |  |
| BLM  | Bowland Main                                         |  |  |
|      | Bowland Lecture Theatre (Cinema)                     |  |  |
|      | History                                              |  |  |
|      | Learning Zone (Student Information Desk)<br>Pharmacy |  |  |
|      | Research & Enterprise Services                       |  |  |
|      | Student and Education Services                       |  |  |
|      | Students' Union                                      |  |  |
| BLN  | Bowland North                                        |  |  |
|      | Elizabeth Livingston Lecture Theatre                 |  |  |
|      | Marcus Merriman Lecture Theatre                      |  |  |
|      | Lancaster Arts                                       |  |  |
|      | Law School                                           |  |  |
| CPC  | Sociology<br>Chaplaincy                              |  |  |
| CHE  | Chemistry Building                                   |  |  |
| CITE | Chemistry                                            |  |  |
|      | Natural Sciences                                     |  |  |
|      | County College                                       |  |  |
| СОМ  | County Main                                          |  |  |
|      | Department of Languages & Cultures                   |  |  |
|      | Creative Studio                                      |  |  |
|      | English Literature & Creative Writing                |  |  |
|      | UPP Residential Services                             |  |  |
| COS  |                                                      |  |  |
|      | County South Lecture Theatre<br>Educational Research |  |  |
|      | Linguistics & English Language                       |  |  |
|      | Politics, Philosophy & Religion                      |  |  |
|      | Private Dining Room (PDR)                            |  |  |
|      | Marketplace                                          |  |  |
| СТР  | cTAP Building                                        |  |  |
| FAR  | Faraday Complex                                      |  |  |
|      | Cavendish Lecture Theatre                            |  |  |
|      | Colloquium Rooms                                     |  |  |
|      | Faraday Lecture Theatre<br>Frankland Lecture Theatre |  |  |
|      | Mock Courtroom                                       |  |  |
|      |                                                      |  |  |

| FAS | FASS Building                         |  |  |  |
|-----|---------------------------------------|--|--|--|
|     | Faculty of Arts & Social Sciences     |  |  |  |
|     | Faculty Offices                       |  |  |  |
|     | Margaret Fell Lecture Theatre         |  |  |  |
| GHC | Great Hall Complex                    |  |  |  |
|     | Nuffield Theatre                      |  |  |  |
|     | Peter Scott Gallery                   |  |  |  |
| HRB | HR Building                           |  |  |  |
|     | People & Organisational Effectiveness |  |  |  |
| ISO | IsoLab                                |  |  |  |
| LIC | LICA Building                         |  |  |  |
|     | ImaginationLancaster                  |  |  |  |
| PHS | Physics Building                      |  |  |  |
| SEC | Security Lodge                        |  |  |  |
| TRH | The Roundhouse                        |  |  |  |
|     | Confucius Institute                   |  |  |  |
| UNH | University House                      |  |  |  |
|     | University House Reception            |  |  |  |
|     | Professional Services                 |  |  |  |
|     | Careers                               |  |  |  |
|     | Student Services Hub                  |  |  |  |
|     | Counselling Service                   |  |  |  |
|     | Disabilities Service                  |  |  |  |
| WEL | Welcome Centre                        |  |  |  |
|     | Welcome Centre Reception              |  |  |  |
|     | Welcome Centre Lecture Theatres 1-4   |  |  |  |
|     |                                       |  |  |  |

## **NORTH WEST CAMPUS**

| BFB | Bigforth Barn                                                                                                                                                |
|-----|--------------------------------------------------------------------------------------------------------------------------------------------------------------|
| BRH | Bailrigg House                                                                                                                                               |
|     | Lancaster Institute for the Contemporary Arts                                                                                                                |
| HIO | Health Innovation One<br>Clinical Anatomy Learning Centre<br>Faculty of Health & Medicine Offices<br>Health Research<br>HIC Team<br>Lancaster Medical School |

SPC Sports Centre

# **SOUTH CAMPUS**

| BLE<br>CHC | Bailrigg Garage & Fuel Station<br>Bowland East<br>Work in Progress<br>Charles Carter<br>Marketing<br>Organisation, Work & Technology<br>Charles Carter Lecture Theatre                                               | MAN | Management School<br>Accounting & Finance<br>Economics<br>Entrepreneurship & Strategy<br>Management School Faculty Offices<br>Management School Lecture Theatres 1-19<br>Management Science |  |
|------------|----------------------------------------------------------------------------------------------------------------------------------------------------------------------------------------------------------------------|-----|---------------------------------------------------------------------------------------------------------------------------------------------------------------------------------------------|--|
| ENG        | Engineering Building                                                                                                                                                                                                 |     | Pendle College                                                                                                                                                                              |  |
| FUR        | Furness Building                                                                                                                                                                                                     | PRE | Pre-School Centre                                                                                                                                                                           |  |
|            | Biomedical & Life Sciences                                                                                                                                                                                           | PSC | Postgraduate Statistics Centre                                                                                                                                                              |  |
|            | Furness Lecture Theatres 1-3                                                                                                                                                                                         | RUS | The Ruskin                                                                                                                                                                                  |  |
|            | Furness College                                                                                                                                                                                                      | SAT | Science & Technology Building                                                                                                                                                               |  |
| FYL        | <b>Fylde Building</b><br><i>Fylde Lecture Theatres 1-3</i><br>Mathematics & Statistics                                                                                                                               |     | Faculty of Science & Technology<br>Faculty Offices<br>Hannaford Lab                                                                                                                         |  |
|            | Psychology                                                                                                                                                                                                           | SBH | Slaidburn House                                                                                                                                                                             |  |
|            | Fylde College                                                                                                                                                                                                        | WWB | Whewell Building                                                                                                                                                                            |  |
| GFX        | George Fox<br>International Study Centre<br>George Fox Lecture Theatres 1-6                                                                                                                                          | SOU | Infant & Child Studies TH WEST CAMPUS                                                                                                                                                       |  |
|            | Grizedale College<br>InfoLab21                                                                                                                                                                                       |     | Barker House Farm                                                                                                                                                                           |  |
| INF        |                                                                                                                                                                                                                      |     | Cartmel College                                                                                                                                                                             |  |
| 100        | Computing & Communications                                                                                                                                                                                           | ECO | EcoHub                                                                                                                                                                                      |  |
| ISS        | ISS Building                                                                                                                                                                                                         | LCO | Graduate College                                                                                                                                                                            |  |
| LEC        | Lancaster Environment Centre<br>Biology Lecture Theatre<br>Biomedical & Life Sciences<br>UK Centre for Ecology & Hydrology<br>Environmental Science<br>Ecology & Conservation<br>Geography<br>Gordon Manley Building |     | Lancaster Conference Centre<br>Lancaster House Hotel<br>Lonsdale College                                                                                                                    |  |
|            |                                                                                                                                                                                                                      |     | SOUTH EAST CAMPUS                                                                                                                                                                           |  |
|            |                                                                                                                                                                                                                      |     | Forrest Hills Conference & Events Centre                                                                                                                                                    |  |
| LSE        | Life Sciences & Environment Labs                                                                                                                                                                                     |     |                                                                                                                                                                                             |  |
| LIB        | Library                                                                                                                                                                                                              |     |                                                                                                                                                                                             |  |
| MED        | Medical Centre                                                                                                                                                                                                       |     |                                                                                                                                                                                             |  |