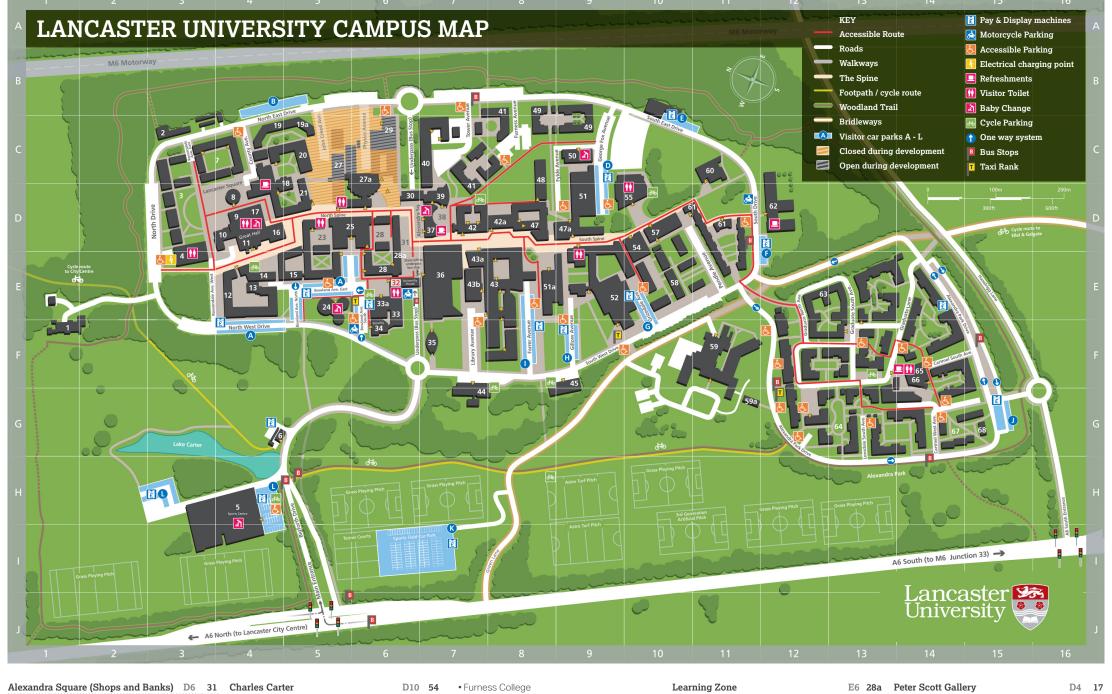

| Alexandra Square (Shops and Banks)                   | D6  | 31  | ( |
|------------------------------------------------------|-----|-----|---|
| Ash House                                            | E5  | 15  |   |
| Islamic Prayer Room                                  | ьэ  | 13  |   |
| Residences                                           |     |     |   |
| Bailriag House                                       | F1  | 1   |   |
| • Dentists                                           |     |     | C |
| Pharmacy                                             |     |     | C |
| Barker House Farm                                    | F14 | 65  | C |
| Bigforth Barn                                        | G4  | 6   |   |
| Biology Lecture Theatre                              | E7  | 43a |   |
| Bowland Annexe                                       | E4  | 14  | C |
| Bowland Lecture Theatre                              | D6  | 28  |   |
| Bowland Hall                                         | E4  | 12  |   |
| Bowland Main                                         | D6  | 28  |   |
| Bowland College                                      |     |     |   |
| History                                              |     |     | C |
| <ul> <li>Research and Enterprise Services</li> </ul> |     |     | C |
| Students' Union (LUSU)                               |     |     | Ε |
| Bowland North                                        | D5  | 23  | Ē |
| <ul> <li>European Languages and Cultures</li> </ul>  |     |     | Ē |
| • Law School                                         |     |     | Ë |
| • Sociology                                          |     |     | F |
| Bowland Tower East                                   | D6  | 30  | • |
| Bowland Tower South                                  | D7  | 37  |   |
| Cartmel College                                      | F14 | 66  | F |
|                                                      |     | 68  | F |
| Cavendish Lecture Theatre                            | C6  | 27a | - |
| CEH Remote Workshops                                 | В3  | 2   |   |
| Central Workshops and Stores                         | C7  | 40  | F |
| CETAD                                                | E4  | 13  | F |
| Lancaster Conferences                                |     |     | F |
| Guest room check -in                                 |     |     |   |
| Chaplaincy Centre                                    | E5  | 24  |   |

| Charles Carter                                         | DIO | 3-1 |
|--------------------------------------------------------|-----|-----|
| <ul> <li>Centre for Performance-Led HR</li> </ul>      |     |     |
| <ul> <li>Management Learning and Leadership</li> </ul> | О   |     |
| <ul> <li>Marketing</li> </ul>                          |     |     |
| <ul> <li>Organisation, Work and Technology</li> </ul>  |     |     |
| Charles Carter Lecture Theatre                         | D10 | 54  |
| County Field Residences                                | D3  | 3   |
| County Main                                            | C4  | 7   |
| County College                                         |     |     |
| <ul> <li>English and Creative Writing</li> </ul>       |     |     |
| County South                                           | D4  | 18  |
| <ul> <li>Educational Research</li> </ul>               |     |     |
| <ul> <li>Linguisitics and English Language</li> </ul>  |     |     |
| <ul> <li>Politics, Philosophy and Religion</li> </ul>  |     |     |
| <ul> <li>Private Dining Rooms (PDR)</li> </ul>         |     |     |
|                                                        | D4  | 18  |
| County South Residences                                | C5  | 20  |
| Eco-hub (Green Lancaster)                              | G11 | 59a |
| Edward Roberts Court                                   | D7  | 38  |
| Elizabeth Livingston Lecture Theatre                   | D5  | 23  |
| Engineering                                            | E8  | 51a |
| Faraday                                                | D5  | 27  |
| Chemistry                                              |     |     |
| Natural Sciences                                       |     |     |
| Faraday Lecture Theatre                                | D5  | 27a |
| FASS Building                                          | D5  | 21  |
| Faculty of Arts and Social Sciences                    |     |     |
| Faculty Offices                                        |     |     |
| Frankland Lecture Theatre                              | D5  | 27a |
| Furness Lecture Theatres (1-3)                         | D8  | 42a |
| Furness                                                | D7  | 42  |
| Biomedical and Life Sciences                           |     |     |
| <ul> <li>Faculty of Health and Medicine</li> </ul>     |     |     |

| <ul> <li>Furness College</li> </ul>              |     |     |
|--------------------------------------------------|-----|-----|
| Health Research                                  |     |     |
| Lancaster Medical School                         |     |     |
| Furness Residences                               | C8  | 41  |
| Fylde                                            | D8  | 47  |
| Fylde College                                    |     |     |
| <ul> <li>Mathematics and Statistics</li> </ul>   |     |     |
| <ul> <li>Psychology</li> </ul>                   |     |     |
| Fylde Lecture Theatres (1-3)                     | D7  | 47a |
| Fylde Residences                                 | C9  | 49  |
| George Fox                                       | D10 | 55  |
| International Study Centre                       |     |     |
| George Fox Lecture Theatres (1-6)                | D10 | 55  |
| Graduate College                                 | E12 | 63  |
|                                                  | G14 | 67  |
| Great Hall                                       | D4  | 11  |
| Grizedale College Residences                     | E10 | 58  |
| Grizedale College                                | D10 | 57  |
| Human Resources                                  | E6  | 33a |
| InfoLab21                                        | D12 | 62  |
| <ul> <li>Computing and Communications</li> </ul> |     |     |
| nformation Systems Services<br>(ISS) Building    | C11 | 60  |
| Jack Hylton Music Rooms                          | D4  | 16  |
| John Creed Building                              | C4  | 19  |
| Lancaster Conferences: Guest Rooms               | D5  | 19a |
| Lancaster Environment Centre (LEC)               | E8  | 43  |
| <ul> <li>Biomedical and Life Sciences</li> </ul> |     |     |
| <ul> <li>Centre for Ecology and</li> </ul>       |     |     |
| Hydrology (CEH                                   |     |     |
| Geography                                        |     |     |
| Lancaster House Hotel                            | F11 | 59  |

• Lancaster Conferences: Green Lane

| ISS Service Desk                                                                        | LO       | 20a      |
|-----------------------------------------------------------------------------------------|----------|----------|
| Library                                                                                 | E7       | 36       |
| LICA Building                                                                           | E3       | 4        |
| Imagination Lancaster                                                                   |          |          |
| <ul> <li>Lancaster Institute for the Contemp</li> </ul>                                 | orary Ar | ts       |
| Life Sciences & Environment<br>Laboratories                                             | E7       | 43b      |
| Lonsdale College                                                                        | G13      | 64       |
| Management School                                                                       | E9       | 52       |
| <ul> <li>Accounting &amp; Finance</li> </ul>                                            |          |          |
| Centre for e-Science                                                                    |          |          |
| • Economics                                                                             |          |          |
| • IEED                                                                                  |          |          |
| Lancaster Leadership Centre                                                             |          |          |
| Management School Faculty Office:                                                       |          |          |
| Management School                                                                       | E9       | 52       |
| Tt Mbt (1. 10)                                                                          |          |          |
|                                                                                         |          |          |
| Lecture Theatres (1-12)<br>Marcus Merriman Lecture Theatre                              | D5       |          |
|                                                                                         |          | 23<br>45 |
| Marcus Merriman Lecture Theatre                                                         | F9       |          |
| Marcus Merriman Lecture Theatre<br>Medical Centre<br>Music Building<br>Nuffield Theatre | F9       | 45<br>10 |
| Marcus Merriman Lecture Theatre<br>Medical Centre<br>Music Building                     | F9<br>D4 | 45       |

| Live at LICA Box Office                   |          |     |
|-------------------------------------------|----------|-----|
| Postgraduate Statistics Centre            | D8       | 48  |
| Pre-School Centre                         | F6       | 44  |
| Physics Building                          | CG       | 29  |
| Round House                               | D4       | 8   |
| Confucius Institute                       |          |     |
| • Lancaster University Television Uni     | t (LUTV) |     |
| Ruskin Library                            | F7       | 35  |
| Security Lodge                            | F6       | 34  |
| Slaidburn House                           | D7       | 39  |
| Sports Centre                             | H4       | 5   |
| Study Zone                                | D5       | 28a |
| University House                          | E6       | 33  |
| <ul> <li>Professional Services</li> </ul> |          |     |
| Careers                                   |          |     |
| <ul> <li>Counselling Service</li> </ul>   |          |     |
| Disabilities Service                      |          |     |
| University Reception                      | E6       | 32  |
| (University House)                        |          |     |
| Whewell Building                          | C9       | 50  |
| Infant and Child Studies                  |          |     |
|                                           | 28       |     |