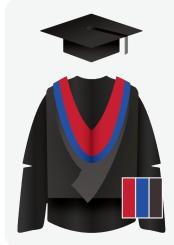

#### Master of Laws (LLM)

#### Hat

Black Mortarboard

## Gown

Black Masters

#### Hood

Black full shape lined red and the cowl bound 1½ inch purple.