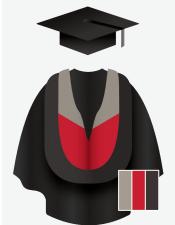

# Postgraduate Certificate & Diploma (PGCert, PGDip)

#### Hat

Black Mortarboard

#### Gown

**Black Bachelors** 

#### Hood

Black aberdeen shape lined grey and tipped red.