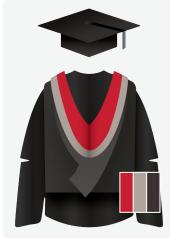

# Master of Business Administration (MBA)

#### Hat

Black Mortarboard

## Gown

Black Masters

#### Hood

Black full shape lined red and the cowl bound 1½ inch blue.