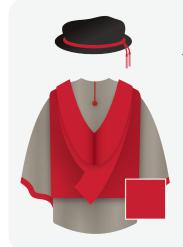

# **Doctor of Philosophy (PhD)**

#### Hat

Black Bonnet with red cord and tassels

#### Gown

Grey doctors with red facings and sleeves

#### Hood

Red full shape lined red.