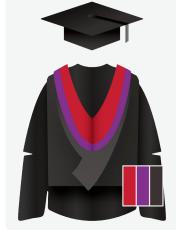

#### Master of Laws (LLM)

#### Hat

Black Mortarboard

## Gown

Black Masters

#### Hood

Black full shape lined red and the cowl bound 1½ inch purple.