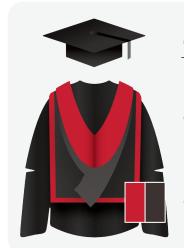

# Master of Business Administration (MBA)

#### Hat

Black Mortarboard

## Gown

Black Masters

#### Hood

Black full shape lined red and the cowl bound 1½ inch blue.