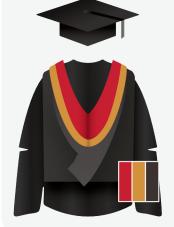

### Master of Science (MSc)

# Hat

Black Mortarboard

# Gown

**Black Masters** 

#### Hood

Black full shape lined red and the cowl bound 1½ inch gold.