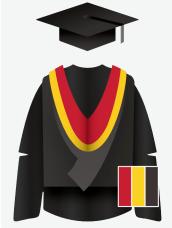

# Master of Business Administration (MBA)

#### Hat

Black Mortarboard

## Gown

Black Masters

#### Hood

Black full shape lined red and the cowl bound 1½ inch blue.