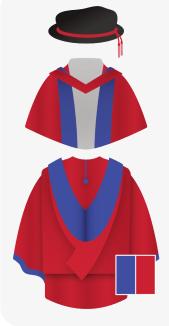

## Doctor of Letters (DLitt)

Hat Black Bonnet with red cord and tassels

**Gown** Red doctors with blue facings and sleeves

Hood Red full shape lined blue

Hat

Red doctors with grey facings and sleeves

Black Bonnet with red cord and

## Doctor of Science (DSc)

Hat Black Bonnet with red cord and tassels

**Gown** Red doctors with blue facings and sleeves

Hood Red full shape lined blue