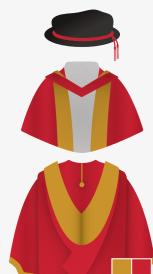

## HONORARY ACADEMIC DRESS

Doctor of Laws (LLD)

Hat Black Bonnet with red cord and tassels

**Gown** Red doctors with grey facings and sleeves

Hood Red full shape lined grey

Doctor of Music (DMus)

Hood Red full shape lined grey