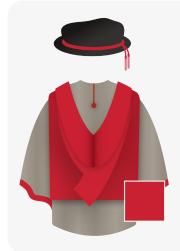

#### Bachelor of Arts (BA)

#### Hat

Black Mortarboard

### Gown

**Black Bachelors** 

#### Hood

Black simple shape lined grey with a ½" red border inside the