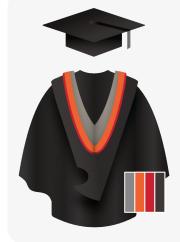

board

### Gown

**Black Bachelors** 

### Hood

Black simple shape lined grey with a ½" red border and ½" purple border inside the cowl.



# Bachelor of Medicine & Bachelor of Surgery (MBChB)

#### Hat

Black Mortarboard

#### Gown

**Black Bachelors** 

#### Hood

Black simple shape lined grey with a ½" red border and ½" mauve border inside the cowl.



#### **Bachelor of Science (BSc)**

# Hat

Black Mortarboard

# Gown

**Black Bachelors** 

#### Hood

Black simple shape lined grey with a  $\frac{1}{2}$ " red border and  $\frac{1}{2}$ " gold border inside the cowl.





# **SUMMER ACADEMIC DRESS**

PAGE 2 OF 2



First Degree Master of Arts (MArts, MLang, MSocial)

Hat

Black Mortarboard

Gown

**Black Bachelors** 

Hood

Black simple shape lined grey with a 2" red border inside the



First Degree Master of Engineering (MEng)

Hat

Black Mortarboard

Gown

**Black Bachelors** 

Hood

Black simple shape lined grey with a ½" red border and 1½" orange border inside the cowl.



First Degree Master of Science (MSci, MChem, MEcon, MPhys, MPsych)

Hat

Black Mortarboard

Gown

**Black Bachelors** 

Hood

Black simple shape lined grey with a ½" red border and 1½" gold border inside the cowl.



**Doctor of Philosophy (PhD)** 

Hat

Black Bonnet with red cord and tassels

Gown

Grey doctors with red facings and sleeves

Hood

Red full shape lined red.