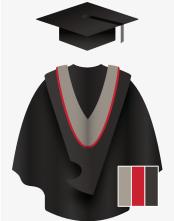

#### Bachelor of Arts (BA)

#### Hat

Black Mortarboard

### Gown

**Black Bachelors** 

#### Hood

Black simple shape lined grey with a ½" red border inside the