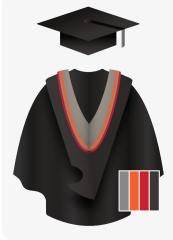

# Bachelor of Engineering (BEng)

# Hat

Black Mortarboard

#### Gown

**Black Bachelors** 

#### Hood

Black simple shape lined grey with a ½" red border and ½" orange border inside the cowl.