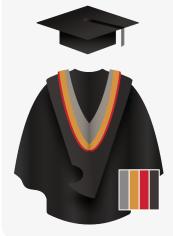

#### Hood

Black simple shape lined grey with a  $\frac{1}{2}$ " red border and  $\frac{1}{2}$ " gold border inside the cowl.