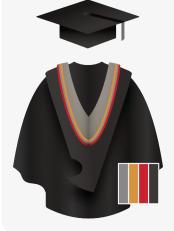

#### Hood

Black simple shape lined grey with a ½" red border and ½" orange border inside the cowl.