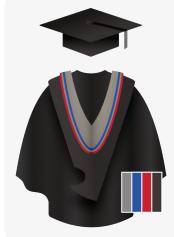

### **Bachelor of Laws (LLB)**

#### Hat

Black Mortarboard

### Gown

**Black Bachelors** 

### Hood

Black simple shape lined grey with a ½" red border and ½" purple border inside the cowl.