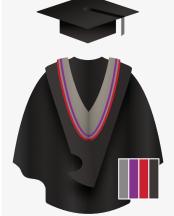

### Hood

Black simple shape lined grey with a ½" red border and ½" purple border inside the cowl.