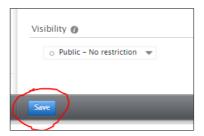

- 1. Scroll down to the "Relations" section:
- 2. Click on the add icon:

3. Type in the name of the equipment:

4. Click "Save"

This user guide is in addition to the videos and detailed help sections on **Pure Support**.