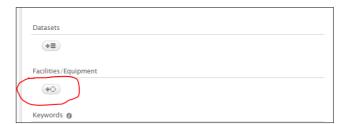

- 1. Scroll down to the "Relations" section:
- 2. Click on the add icon:

3. Type in the name of the equipment:

4. Click "Save"

This user guide is in addition to the videos and detailed help sections on **Pure Support**.