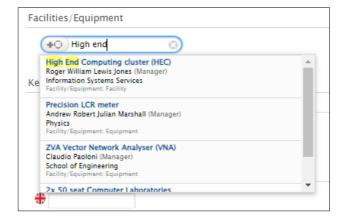

- 1. Scroll down to the "Relations" section:
- 2. Click on the add icon:

3. Type in the name of the equipment:

4. Click "Save"

This user guide is in addition to the videos and detailed help sections on **Pure Support**.