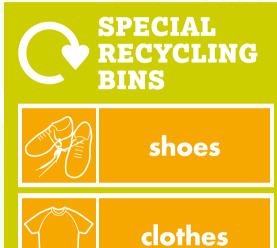

### **CENTRAL CAMPUS**

clothes

Shoes and clothes can be deposited for re-use in eight bins across campus.

barbecue

Special Barbecue bins are located in designated areas around campus. Barbecues should not be disposed of in other bins.