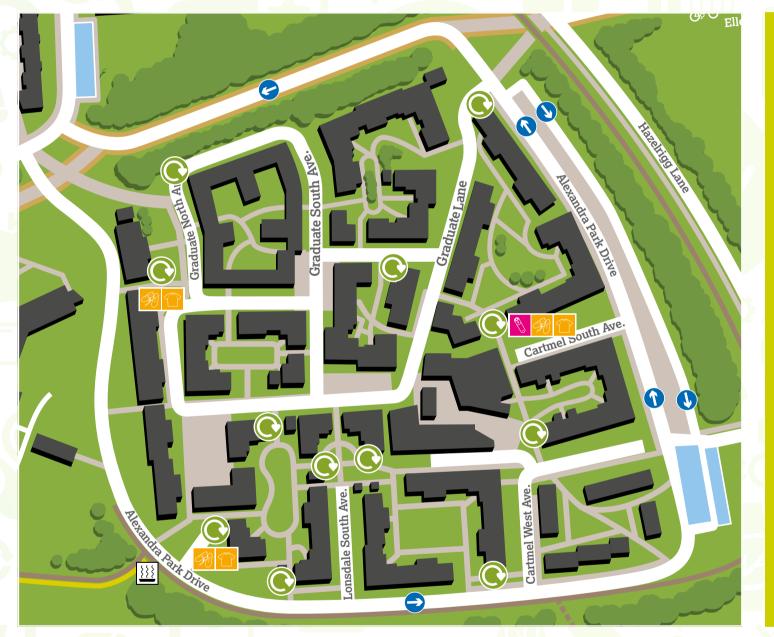

### **SOUTH-WEST CAMPUS**

Shoes and clothes can be deposited for re-use in eight bins across campus.

barbecue

Special Barbecue bins are located in designated areas around campus. Barbecues should not be disposed of in other bins.

### **PORTERS' LODGE BINS**

paper

### High grade office white paper only.

BIN STORES 🔿