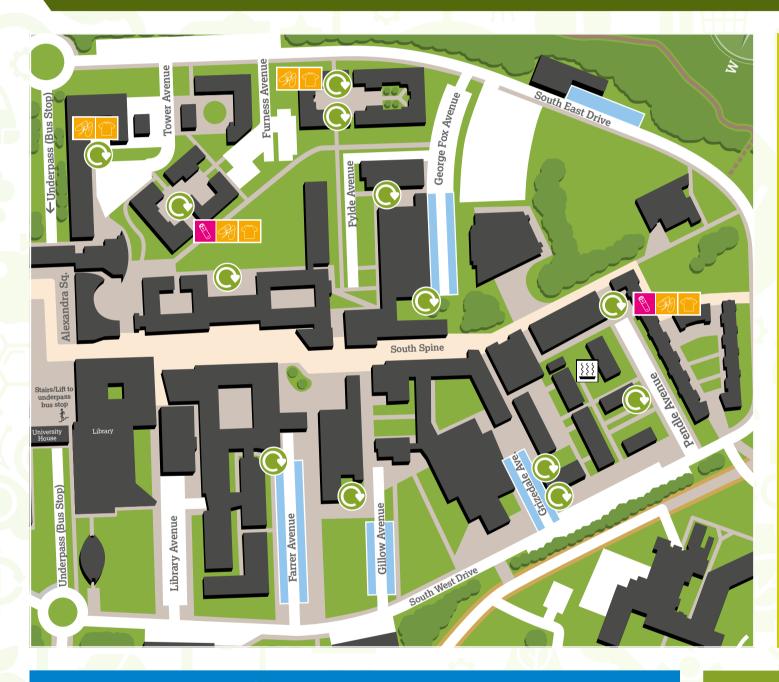

### **SOUTH-WEST CAMPUS**

Shoes and clothes can be deposited for re-use in eight bins across campus.

barbecue

Special Barbecue bins are located in designated areas around campus. Barbecues should not be disposed of in other bins.

Small batteries can be recycled in battery bins at selected bin stores.

### **PORTERS' LODGE BINS**

paper

### High grade office white paper only.

BIN STORES 🔿

### Please flatten all boxes.

Paper magazines, brochures, newspapers and brown envelopes.

Please wash out drink and food cans and place in the same bin as plastic bottles.

These go in the same bin as tins and cans. Please don't recycle any other types of plastic in these bins.

Please wash out glass bottles, jars etc.

Old printer cartridges can be taken to your Porters' Lodge and placed in the printer cartridge recycling box.

Please take your old mobile if no longer of any use to your Porters' Lodge and put in the waste electrical bin.

electrical

All waste electrical equipment can be taken to your Porters' Lodge and placed in the waste electical items box.