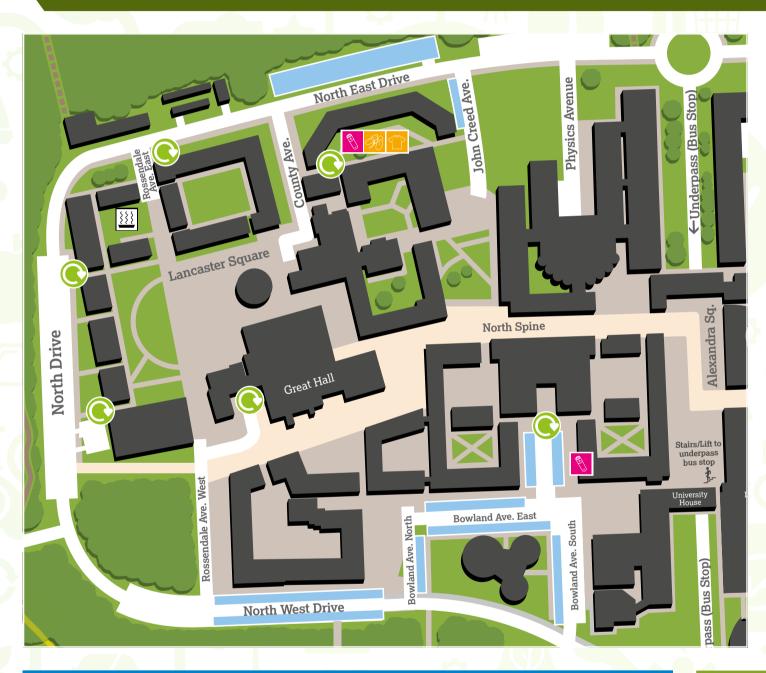

### **NORTH CAMPUS**

Shoes and clothes can be deposited for re-use in eight bins across campus.

Special Barbecue bins are located in designated areas around campus. Barbecues should not be disposed of in other bins.

Small batteries can be recycled in battery bins at selected bin stores.

### **PORTERS' LODGE BINS**

BIN STORES 🔿

High grade office white paper only.

### Please flatten all boxes.

Paper magazines, brochures, newspapers and brown envelopes.

Please wash out drink and food cans and place in the same bin as plastic bottles.

These go in the same bin as tins and cans. Please don't recycle any other types of plastic in these bins.

Please wash out glass bottles, jars etc.

Old printer cartridges can be taken to your Porters' Lodge and placed in the printer cartridge recycling box.

Please take your old mobile if no longer of any use to your Porters' Lodge and put in the waste electrical bin.

electrical

All waste electrical equipment can be taken to your Porters' Lodge and placed in the waste electical items box.