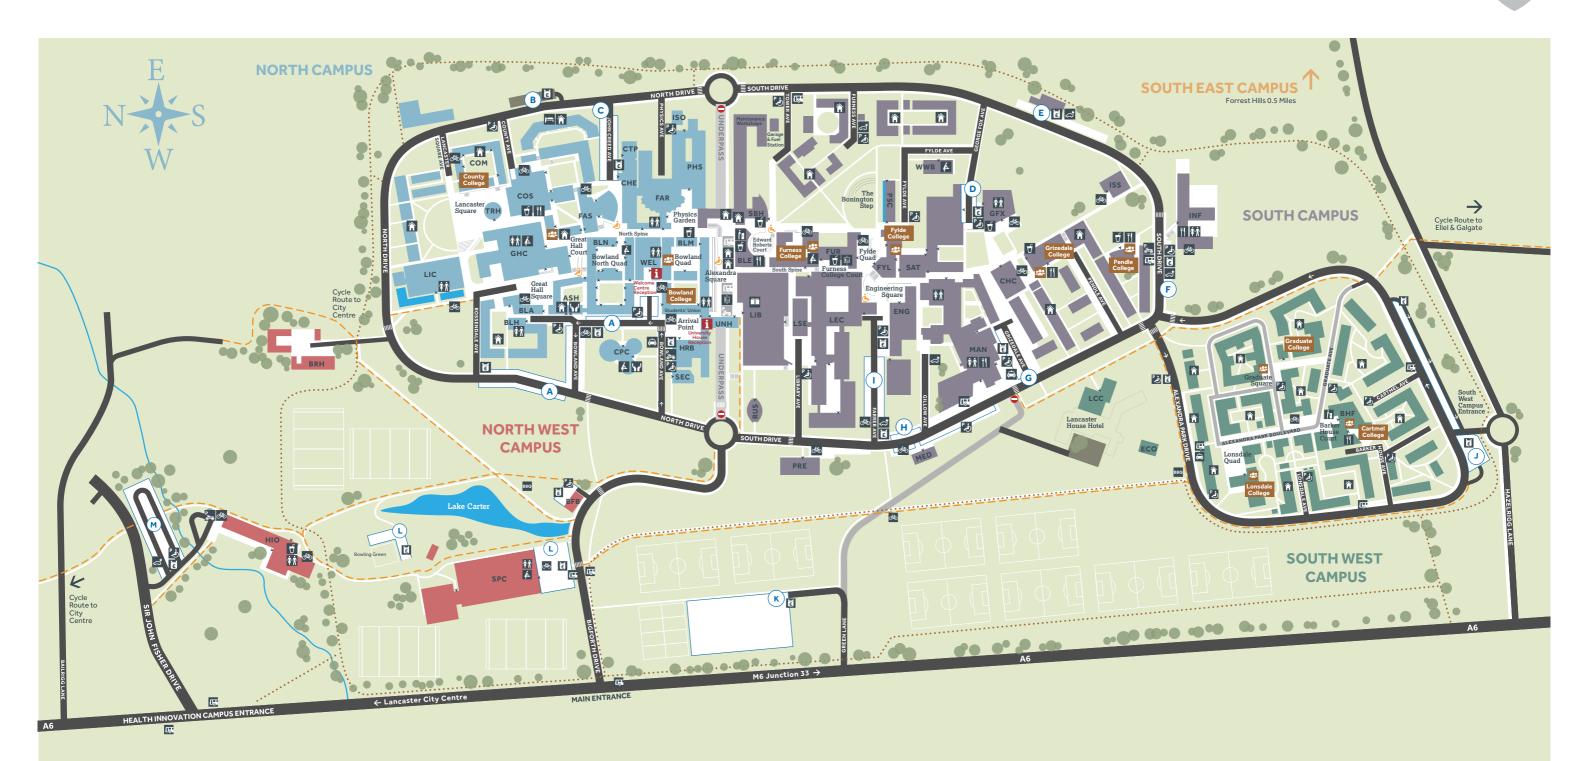

# Lancaster Campus

### SYMBOL KEY

- Accessible Parking
- MTA M
- Å Baby Change
- BBQ **BBQ** Area
- **Building Entrance Point**
- Bus Stops
- со Colleges <u>, e</u>
  - College Bar & Social Space රූන Cycle Parking
    - <del>ت</del>ې
    - i Information Point
    - John Creed Guest Rooms
- $\widehat{\Box}\widehat{\Box}$ Library
- Â. Lift Access
- Ke Motor Cycle Parking
- Electric Vehicle Charging Point 🖻 Pay & Display Machine
  - Prayer Room
  - Restaurant

æ Taxi Rank ŤΪ Toilets

đ

冷

A-M Visitor Parking

## WALKS & ROUTES

-- Cycle Route ••••• Woodland Walk Ė, Accessible Ramp

### **CAMPUS ZONES**

North Campus North West Campus South Campus South West Campus South East Campus

Updated September 2023

# Location Key

## **NORTH CAMPUS**

| ASH        | <b>Ash House</b><br>Islamic Prayer Room                                                             |
|------------|-----------------------------------------------------------------------------------------------------|
| BLA        | Bowland Annexe                                                                                      |
| DEA        | Bowland College                                                                                     |
| BLH        | Bowland Hall                                                                                        |
| DEIT       | Guest Room Reception                                                                                |
|            | Lancaster Institute for the Contemporary Arts                                                       |
| BLM        | Bowland Main                                                                                        |
|            | Conferences & Events +                                                                              |
|            | Guest Room Reception                                                                                |
|            | Bowland Lecture Theatre (Cinema)                                                                    |
|            | History                                                                                             |
|            | Learning Zone (Student Information Desk)                                                            |
|            | Pharmacy<br>Research & Enterprise Services                                                          |
|            | Student and Education Services                                                                      |
|            | Students' Union                                                                                     |
| BLN        | Bowland North                                                                                       |
|            | Elizabeth Livingston Lecture Theatre                                                                |
|            | Marcus Merriman Lecture Theatre                                                                     |
|            | Lancaster Arts                                                                                      |
|            | Law School                                                                                          |
|            | Sociology                                                                                           |
| CPC        |                                                                                                     |
| CHE        |                                                                                                     |
|            | Chemistry<br>Natural Sciences                                                                       |
|            | County College                                                                                      |
| COM        | County Main                                                                                         |
| COM        | Department of Languages & Cultures                                                                  |
|            | Creative Studio                                                                                     |
|            | English Literature & Creative Writing                                                               |
|            | UPP Residential Services                                                                            |
| COS        | County South                                                                                        |
|            | County South Lecture Theatre                                                                        |
|            | Educational Research                                                                                |
|            |                                                                                                     |
|            | Linguistics & English Language                                                                      |
|            | Politics, Philosophy & Religion                                                                     |
|            | Politics, Philosophy & Religion<br>Private Dining Room (PDR)                                        |
| CTD        | Politics, Philosophy & Religion<br>Private Dining Room (PDR)<br>Marketplace                         |
| СТР        | Politics, Philosophy & Religion<br>Private Dining Room (PDR)<br>Marketplace<br><b>cTAP Building</b> |
| CTP<br>FAR | Politics, Philosophy & Religion<br>Private Dining Room (PDR)<br>Marketplace                         |

| FAR                                                                                                   | R Faraday Lecture Theatre<br>Frankland Lecture Theatre<br>Mock Courtroom                                                                                  |  |  |  |  |  |
|-------------------------------------------------------------------------------------------------------|-----------------------------------------------------------------------------------------------------------------------------------------------------------|--|--|--|--|--|
| FAS                                                                                                   | <b>FASS Building</b><br>Faculty of Arts & Social Sciences<br>Faculty Offices<br><i>Margaret Fell Lecture Theatre</i>                                      |  |  |  |  |  |
| GHC                                                                                                   | <b>Great Hall Complex</b><br>Nuffield Theatre<br>Peter Scott Gallery                                                                                      |  |  |  |  |  |
| <b>HRB POE Building</b><br>People and Organisational Effectiveness                                    |                                                                                                                                                           |  |  |  |  |  |
| ISO                                                                                                   | IsoLab                                                                                                                                                    |  |  |  |  |  |
| <b>LIC LICA Building</b><br>ImaginationLancaster<br>Lancaster Institute for the Contemporary <i>i</i> |                                                                                                                                                           |  |  |  |  |  |
| PHS                                                                                                   | Physics Building                                                                                                                                          |  |  |  |  |  |
| SEC                                                                                                   | Security Lodge                                                                                                                                            |  |  |  |  |  |
| TRH                                                                                                   | The Roundhouse<br>Confucius Institute                                                                                                                     |  |  |  |  |  |
| UNH                                                                                                   | University House<br>University House Reception<br>Professional Services<br>Careers<br>Student Services Hub<br>Counselling Service<br>Disabilities Service |  |  |  |  |  |
| WEL                                                                                                   | Welcome Centre                                                                                                                                            |  |  |  |  |  |
| VVLL                                                                                                  | Welcome Centre Reception                                                                                                                                  |  |  |  |  |  |
|                                                                                                       | Welcome Centre Lecture Theatres 1-4                                                                                                                       |  |  |  |  |  |
| NOR                                                                                                   | TH WEST CAMPUS                                                                                                                                            |  |  |  |  |  |
| BFB                                                                                                   | Bigforth Barn                                                                                                                                             |  |  |  |  |  |
| BRH                                                                                                   | <b>RH Bailrigg House</b><br>Lancaster Institute for the Contemporary Ar                                                                                   |  |  |  |  |  |
| HIO                                                                                                   | Health Innovation One<br>Clinical Anatomy Learning Centre<br>Faculty of Health & Medicine Offices<br>Health Research<br>HIC Team                          |  |  |  |  |  |

Lancaster Medical School

SPC Sports Centre

| SOUTH CAMPUS           |              |  |  |  |  |
|------------------------|--------------|--|--|--|--|
| Bailrigg Garage & Fuel |              |  |  |  |  |
| BLE                    | Bowland East |  |  |  |  |

| BLE | <b>Bailrigg Garage &amp; Fuel Station</b><br><b>Bowland East</b><br>Re-Store<br>Work in Progress | MAN              | <b>Management School</b><br>Economics<br>Entrepreneurship & Strategy<br>Marketing                                                            |
|-----|--------------------------------------------------------------------------------------------------|------------------|----------------------------------------------------------------------------------------------------------------------------------------------|
| СНС | Accounting and finance<br>Charles Carter Lecture Theatre                                         |                  | Management School Faculty Offices<br><i>Management School Lecture Theatres 1-19</i><br>Management Science<br>Organisation, Work & Technology |
| ENG | School of Engineering<br>LUEB1                                                                   |                  | Pendle College                                                                                                                               |
|     | LUEB2                                                                                            | PRE              | Pre-School Centre                                                                                                                            |
| FUR | Furness Building                                                                                 | PSC              | Postgraduate Statistics Centre                                                                                                               |
|     | Biomedical & Life Sciences                                                                       | RUS              | The Ruskin                                                                                                                                   |
|     | Furness Lecture Theatres 1-3                                                                     | SAT              | Science & Technology Building                                                                                                                |
|     | Furness College                                                                                  |                  | Faculty of Science & Technology                                                                                                              |
| FYL | Fylde Building                                                                                   |                  | Faculty Offices<br>Hannaford Lab                                                                                                             |
|     | <i>Fylde Lecture Theatres 1-3</i><br>Mathematics & Statistics                                    | SBH              | Slaidburn House                                                                                                                              |
|     | Psychology                                                                                       |                  |                                                                                                                                              |
|     | Fylde College                                                                                    | VV VV D          | Whewell Building<br>Infant & Child Studies                                                                                                   |
| GFX | George Fox                                                                                       |                  |                                                                                                                                              |
|     | International Study Centre                                                                       |                  |                                                                                                                                              |
|     | George Fox Lecture Theatres 1-6                                                                  | SOU              | TH WEST CAMPUS                                                                                                                               |
|     | Grizedale College                                                                                | BHF              | Barker House Farm                                                                                                                            |
| INF | InfoLab21                                                                                        |                  | Cartmel College                                                                                                                              |
|     | Computing & Communications                                                                       | ECO              | EcoHub                                                                                                                                       |
| ISS | ISS Building                                                                                     |                  | Graduate College                                                                                                                             |
| LEC | Lancaster Environment Centre                                                                     | LCC              | Lancaster Conference Centre                                                                                                                  |
|     | Biology Lecture Theatre                                                                          |                  | Lancaster House Hotel                                                                                                                        |
|     | Biomedical & Life Sciences<br>UK Centre for Ecology & Hydrology<br>Environmental Science         |                  | Lonsdale College                                                                                                                             |
|     | Ecology & Conservation                                                                           | SOU <sup>-</sup> | TH EAST CAMPUS                                                                                                                               |
|     | Geography<br>Gordon Manley Building                                                              |                  | Forrest Hills Conference & Events Centre                                                                                                     |
| LSE | Life Sciences & Environment Labs                                                                 |                  |                                                                                                                                              |
| LIB | Library                                                                                          |                  |                                                                                                                                              |
| MED | Medical Centre                                                                                   |                  | MazoMap                                                                                                                                      |